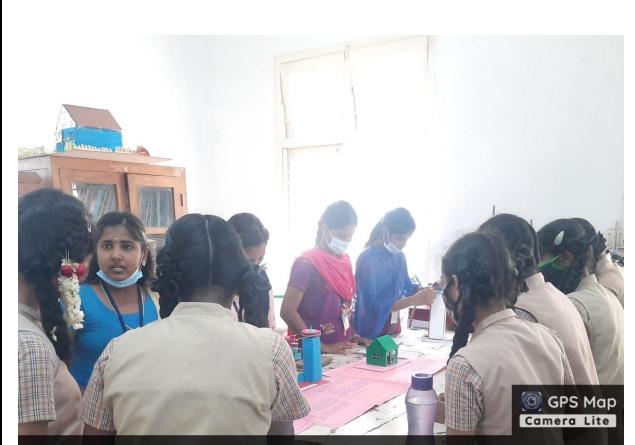

## Invitation

Report

212 Report of Science Popularising Programme Outreach Programme Oate: 17/03/2022 and 18/03/2022 for school Students Science Popularising Programme under DBJ star Was organised Depastment by the on 17/03/2022 and 22/03/2022. The Studente College scheme International VAV and XII on XI Shidents X X GVG Meetric HS School school, BCGHS School, SVGHS School, Nere pashicipated RG Matric HS School Studen Year UG and 11 Our tinal UG exhibited their physics Norking Models Q Val based on optics, Electro Magnetism Concepts Optics Electronics, properties of Matter and Laser Fifty Models Nose displayed our UG hlarking students 1500 Students Nearly School Fifty and pasticipated teachers and benefited Wele this programme Stran 13. 14 Rafiswann 1 19.3.2 Bincipal HOD Coordinator DBT Dr.S.ARAM, M.Sc., M.Phil., PGDCA., Ph.D., DBT Co-Ordinator Mrs.B.NIRMALA Associate Professor of Physics Head of the Department of Physics Sri G.V.G. Visalakshi College for Womensni GVG Visalakshi College for Women Udumalnet - 642 128. Udumalnet, Tamilnatu - 642128 Udumalpet - 642 128.