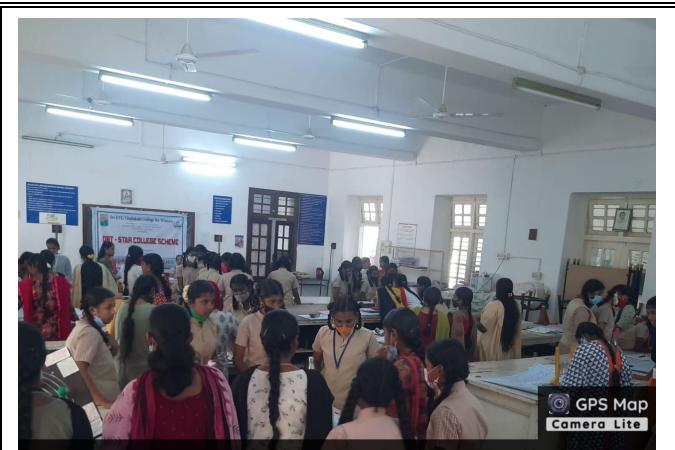

## Invitation

Report

212 Report of Science Popularising Programme Outreach Programme Oate: 17/03/2022 and 18/03/2022 for school Students Science Popularising Programme under DBJ star Was organised Depastment by the on 17/03/2022 and 22/03/2022. The Studente College scheme International VAV and XII on XI Shidents X X GVG Meetric HS School school, BCGHS School, SVGHS School, Nere pashicipated RG Matric HS School Studen Year UG and 11 Our tinal UG exhibited their physics Norking Models Q Val based on optics, Electro Magnetism Concepts Optics Electronics, properties of Matter and Laser Fifty Models Nose displayed our UG hlarking students 1500 Students Nearly School Fifty and pasticipated teachers and benefited Wele this programme Stran 13. 14 Rafiswann 1 19.3.2 Bincipal HOD Coordinator DBT Dr.S.ARAM, M.Sc., M.Phil., PGDCA., Ph.D., DBT Co-Ordinator Mrs.B.NIRMALA Associate Professor of Physics Head of the Department of Physics Sri G.V.G. Visalakshi College for Womensni GVG Visalakshi College for Women Udumalnet - 642 128. Udumalnet, Tamilnatu - 642128 Udumalpet - 642 128.