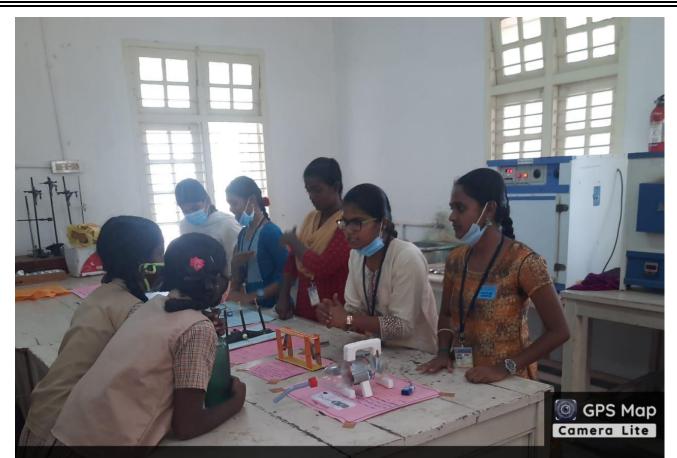

## Invitation

Report

212 Report of Science Popularising Programme Outreach Programme Oate: 17/03/2022 and 18/03/2022 for school Students Science Popularising Programme under DBJ star Was organised Depastment by the on 17/03/2022 and 22/03/2022. The Studente College scheme International VAV and XII on XI Shidents X X GVG Meetric HS School school, BCGHS School, SVGHS School, Nere pashicipated RG Matric HS School Studen Year UG and 11 Our tinal UG exhibited their physics Norking Models Q Val based on optics, Electro Magnetism Concepts Optics Electronics, properties of Matter and Laser Fifty Models Nose displayed our UG hlarking students 1500 Students Nearly School Fifty and pasticipated teachers and benefited Wele this programme Stran 13. 14 Rafiswann 1 19.3.2 Bincipal HOD Coordinator DBT Dr.S.ARAM, M.Sc., M.Phil., PGDCA., Ph.D., DBT Co-Ordinator Mrs.B.NIRMALA Associate Professor of Physics Head of the Department of Physics Sri G.V.G. Visalakshi College for Womensni GVG Visalakshi College for Women Udumalnet - 642 128. Udumalnet, Tamilnatu - 642128 Udumalpet - 642 128.